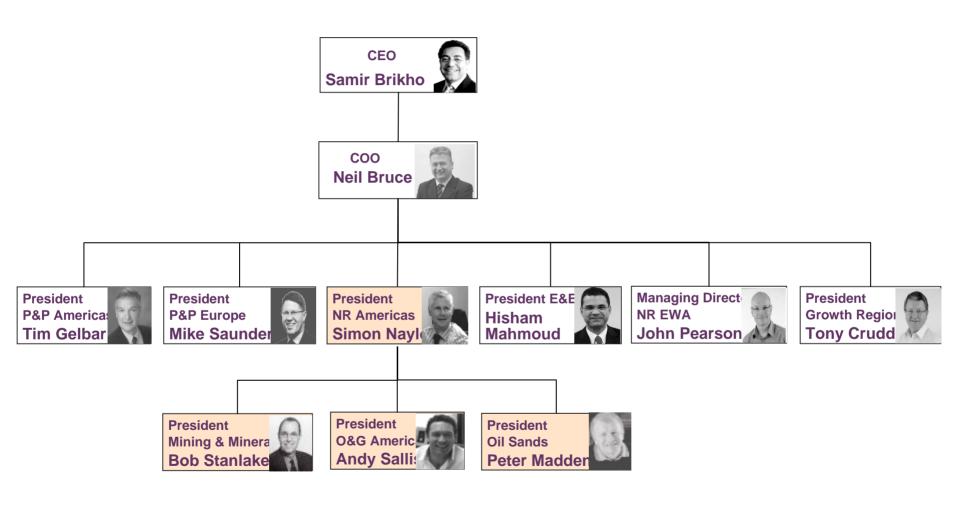

sector according to the worldwide Dow Jones Sustainability Index (DJSI) 2010/11
- We've been added to the United Nations register of Global Compact participants, in recognition of our increasingly global portfolio and our commitment to continuous sustainability performance improvements.



### Vision 2015 sectors of focus



#### Oil & Gas

Oil & Gas

Unconventional Oil & Gas

#### Minerals & Metals

Minerals & Metals

## Clean Energy

Nuclear

Renewables/Bioprocess

Power

Transmission & Distribution

#### **Environment & Infrastructure**

Water/Municipal

Transportation/Infrastructure

**Government Services** 

Industrial/Commercial

Well positioned in high growth markets

# 2010 revenue by geography/sectors



## By geography



## By sector



# The new AMEC organization structure





# AMEC Oil & Gas Americas Global Markets & Strategy





# **Houston Project Portfolio**





- 5,500Te Facilities
- 2.500Te Jacket
- 40,000hrs FEED
- 115,000hrs detail design

"The best engineering we have seen" JR Chung, SHI Project Manager

No Changes, No Claims, On Schedule Fully Operational