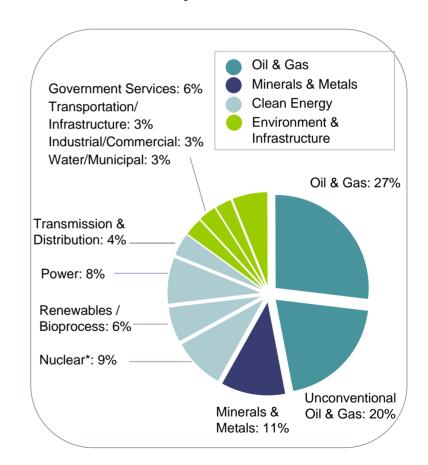

# 2010 revenue by geography/sectors

## By sector

### Vision 2015 sectors of focus

#### Oil & Gas

Oil & Gas

Unconventional Oil & Gas

#### Minerals & Metals

Minerals & Metals

## Clean Energy

Nuclear

Renewables/Bioprocess

Power

Transmission & Distribution

#### **Environment & Infrastructure**

Water/Municipal

Transportation/Infrastructure

**Government Services** 

Industrial/Commercial

Well positioned in high growth markets